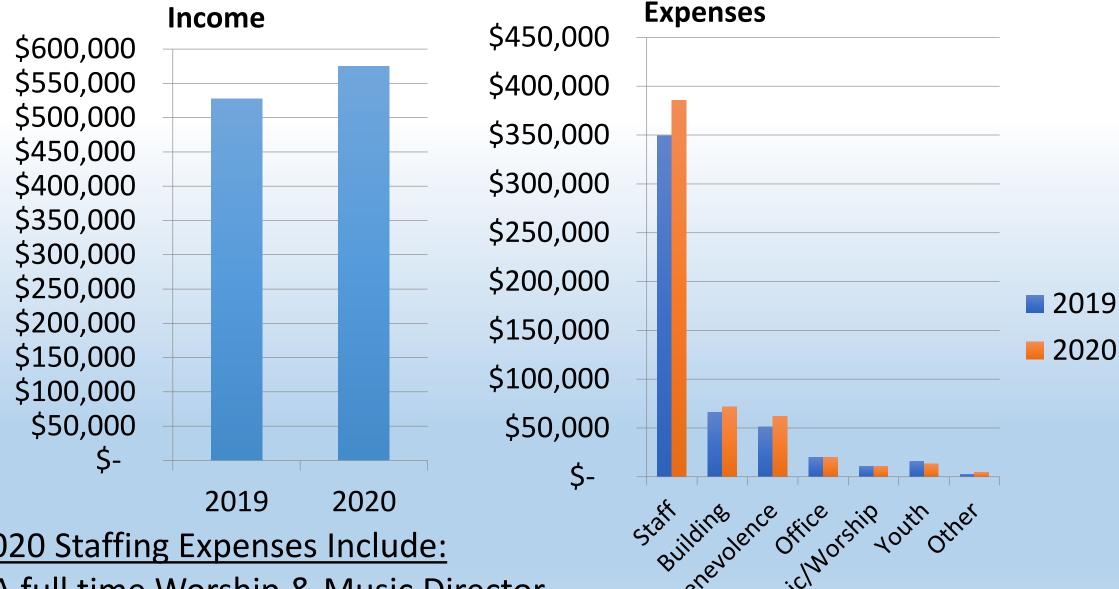

Equivalent Full Time staff (1,800 hrs/yr) 7.9 Equivalent Dollars \$306,824

|                            |                     |         | <u>2020</u>     |         |
|----------------------------|---------------------|---------|-----------------|---------|
|                            | <b>2019 Actuals</b> |         | <b>Proposed</b> |         |
| INCOME                     |                     |         |                 |         |
| Faith Sharing              | \$                  | 501,446 | \$              | 550,532 |
| Other Income               | \$                  | 26,392  | \$              | 24,350  |
| TOTAL                      | \$                  | 527,838 | \$              | 574,882 |
|                            |                     |         |                 |         |
| EXPENSES                   |                     |         |                 |         |
| Staff                      | \$                  | 349,022 | \$              | 385,640 |
| <b>Building Operations</b> | \$                  | 66,117  | \$              | 71,964  |
| Benevolence                | \$                  | 51,580  | \$              | 62,187  |
| Office                     | \$                  | 19,817  | \$              | 20,100  |
| Music & Worship            | \$                  | 11,022  | \$              | 11,100  |
| Youth                      | \$                  | 16,060  | \$              | 13,100  |
| Other                      | \$                  | 2,614   | \$              | 4,500   |
| TOTAL                      | \$                  | 516,233 | \$              | 568,591 |
| NET INCOME                 | \$                  | 11,605  | \$              | 6,291   |

## 2020 Staffing Expenses Include:

- A full time Worship & Music Director
- 2 Youth & Family Associate Directors
- 3% Staffing Increase (prorated as needed)

| <b>Light Of Christ 2019 Ending Account Balances:</b> |         |
|------------------------------------------------------|---------|
| General Fund                                         | 88,693  |
| Capital Campaign                                     | 41,395  |
| Deferred Sharing 2020                                | 31,858  |
| Special Funds                                        | 14,273  |
| ELCA Endowment Fund                                  | 25,109  |
| Mission Investment Savings Account                   | 89,427  |
| Total                                                | 290,755 |
|                                                      |         |
| Mortgage Balance (Maturity Date 3/1/2031)            | 368,021 |