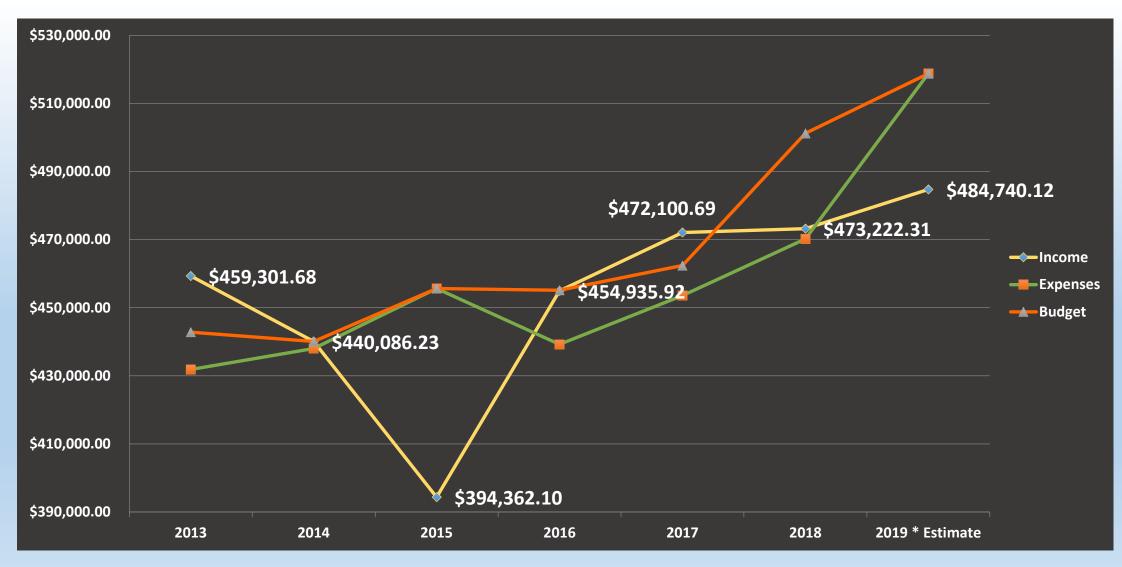

### **Budget and Spending History**

# 2019 Budget Treasures Review

#### 2018 Budget vs 2019 Budget

|                          | 2018      | 2019               | Difference |
|--------------------------|-----------|--------------------|------------|
| Faith Sharing            | \$486,350 | \$463 <i>,</i> 543 | -\$22,807  |
| Other Receipts           | \$13,650  | \$21,197           | \$7,547    |
|                          | \$500,000 | \$484,740          | -\$15,260  |
|                          |           |                    |            |
| Staffing Expenses        | \$314,003 | \$365 <i>,</i> 393 | \$51,390   |
| Building Expenses        | \$84,581  | \$60 <i>,</i> 057  | -\$24,524  |
| Benevolence              | \$52,949  | \$50 <i>,</i> 443  | -\$2,506   |
| Office Expenses          | \$18,300  | \$18,400           | \$100      |
| Worship/Music Expenses   | \$16,250  | \$11,100           | -\$5,150   |
| Youth Education Expenses | \$11,400  | \$11,700           | \$300      |
| Other Expenses           | \$3,720   | \$2,870            | -\$850     |
|                          | \$501,202 | \$519 <i>,</i> 963 | \$18,761   |
|                          |           |                    |            |
| Net Income (Loss)        | -\$1,202  | -\$35,223          | -\$34,021  |